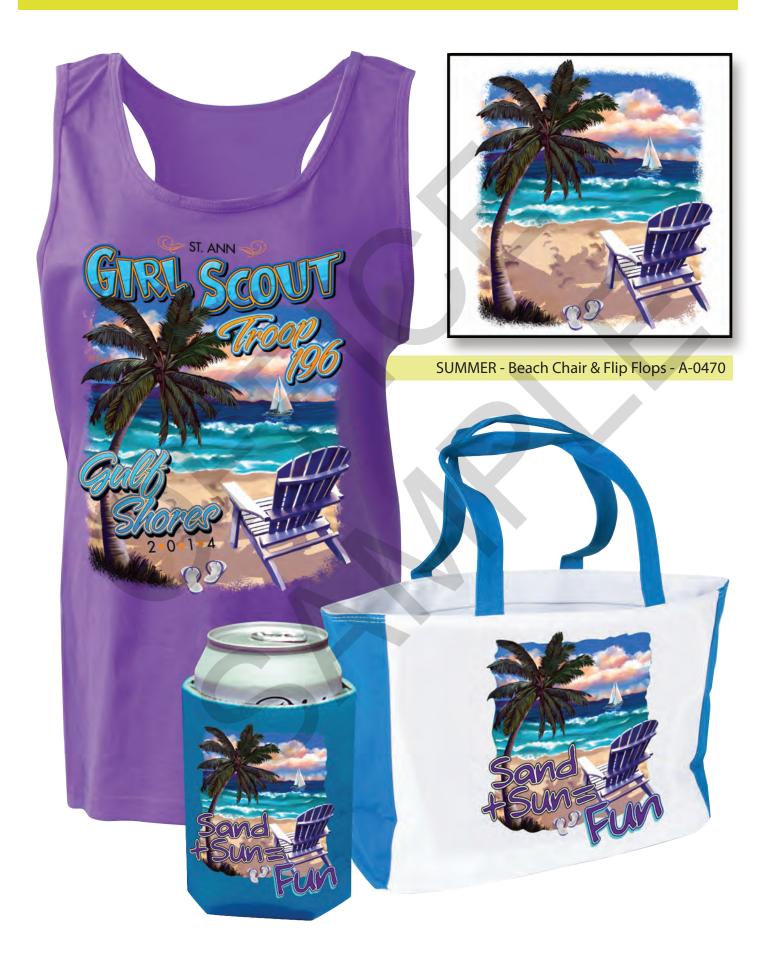

A-0470 • Beach Chair & Flip Flops

A-0614 • Water Slide C-3108 • Windsurfer

C-3109 • Choose Your Board

C-3110 • Shark Chomper

C-3111 • Relaxing at the Beach

C-3112 • Tiki Time

C-3508 • Island Rays D-3557 • California Sun