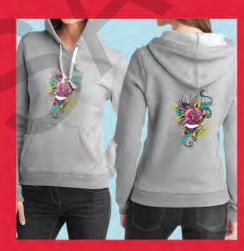

Our digital files are especially suited for the digital printer. They can be used for all forms of digital printing including direct to garment digital printing, dye sublimation, heat transfers, large format printing and more. Our designs are all professionally illustrated by our staff of illustrators in beautiful full color. They are royalty free allowing you to print as many copies as you like.

All files are saved as full color, high resolution, raster PNG files with transparent backgrounds. They are set up at approximately 14" at 300 dpi. The PNG file will "Open" in Adobe Photoshop or Corel Photopaint. If using CorelDRAW, the PNG file will need to be "Imported", or "Placed" if using Adobe Illustrator. Just open it in the program of your choice and start creating.