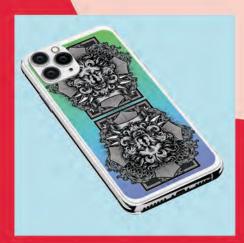

Our digital files are especially suited for the digital printer. They can be used for all forms of digital printing including direct to garment digital printing, dye sublimation, heat transfers, large format printing and more. Our designs are all professionally illustrated by our staff of illustrators in beautiful full color. They are royalty free allowing you to print as many copies as you like.

All files are saved as full color, high resolution, raster PNG files with transparent backgrounds. They are set up at approximately 14" at 300 dpi. The PNG file will "Open" in Adobe Photoshop or Corel Photopaint. If using CorelDRAW, the PNG file will need to be "Imported", or "Placed" if using Adobe Illustrator. Just open it in the program of your choice and start creating.